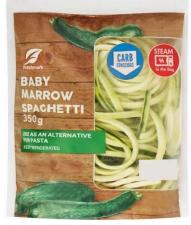

## **LOW CARB NOODLES**

The perfect alternative to spaghetti. Add one serve of these to any full serve of protein