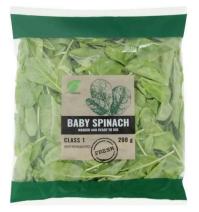

#### **SALADS**

Ready-made or loose-leaf. One portion is 200g of any of the following salads. See the approved list of salad dressings below. Add any one of these salad portions to a full protein meal.