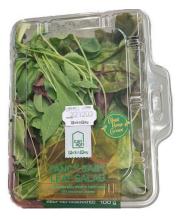

#### **SALADS**

Ready-made or loose-leaf. One portion is 200g of any of the following salads. See the approved list of salad dressings below. Add any one of these salad portions to a full protein meal.