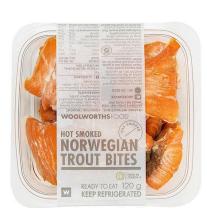

#### PROTEIN ON THE GO

- Quick, ready-made meals. 120g-200g is one portion size.
- Pick any single portion size and add either a soup, salad or vegetable portion.
- Have a look at the great low-carb noodle section.
- These items can also have sauces and condiments added in the condiments section.

#### **FISH**

- 120g-200g portion size per meal.
- Choose a salad, vegetable or low-carb noodle as a side dish
- Add your flavour of choice from the approved condiments section