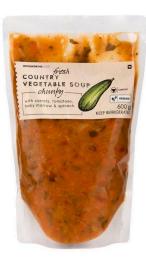

## **SOUPS**

# Add soups to any protein meal or just as a snack on its own Ensure carbs are <10g per 100g and fats <3g per 100g