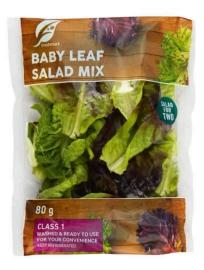

#### **SALADS**

Ready-made or loose-leaf. One portion is 200g of any of the following salads. See the approved list of salad dressings below. Add any one of these salad portions to a full protein meal.