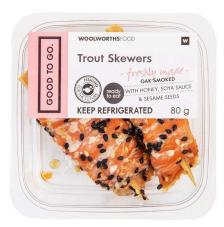

#### PROTEIN ON THE GO

- Quick, ready-made meals. 120g-200g is one portion size.
- Pick any single portion size and add either a soup, salad or vegetable portion.
- Have a look at the great low-carb noodle section.
- These items can also have sauces and condiments added in the condiments section.

#### **FISH**

- 120g-200g portion size per meal.
- Choose a salad, vegetable or low-carb noodle as a side dish
- Add your flavour of choice from the approved condiments section