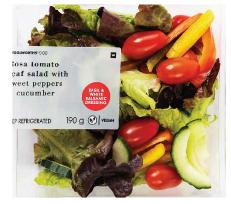

#### **SALADS**

Ready-made or loose-leaf. One portion is 200g of any of the following salads. See the approved list of salad dressings below. Add any one of these salad portions to a full protein meal.