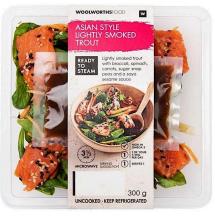

#### PROTEIN ON THE GO

- Quick, ready-made meals. 120g-200g is one portion size.
- Pick any single portion size and add either a soup, salad or vegetable portion.
- Have a look at the great low-carb noodle section.
- These items can also have sauces and condiments added in the condiments section.

#### **FISH**

- 120g-200g portion size per meal.
- Choose a salad, vegetable or low-carb noodle as a side dish
- Add your flavour of choice from the approved condiments section