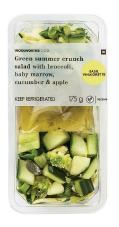

#### **SALADS**

Ready-made or loose-leaf. One portion is 200g of any of the following salads. See the approved list of salad dressings below. Add any one of these salad portions to a full protein meal.