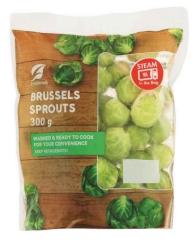

## **VEGETABLES**

Ready-made or loose-leaf. One portion is 200g of any of the following vegetables. See the approved list of condiments below. Add any one of these veggie portions to a full protein meal.