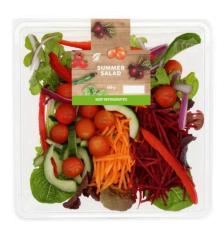

#### **SALADS**

Ready-made or loose-leaf. One portion is 200g of any of the following salads. See the approved list of salad dressings below. Add any one of these salad portions to a full protein meal.