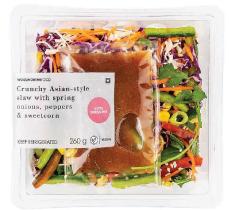

#### **SALADS**

Ready-made or loose-leaf. One portion is 200g of any of the following salads. See the approved list of salad dressings below. Add any one of these salad portions to a full protein meal.