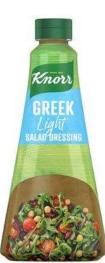

#### **SALADS**

Ready-made or loose-leaf. One portion is 200g of any of the following salads. See the approved list of salad dressings below. Add any one of these salad portions to a full protein meal.