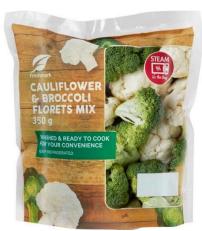

## **VEGETABLES**

Ready-made or loose-leaf. One portion is 200g of any of the following vegetables. See the approved list of condiments below. Add any one of these veggie portions to a full protein meal.