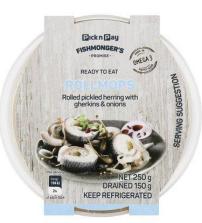

#### PROTEIN ON THE GO

- Quick, ready-made meals. 120g-200g is one portion size.
- Pick any single portion size and add either a soup, salad or vegetable portion.
- Have a look at the great low-carb noodle section.
- These items can also have sauces and condiments added in the condiments section.

#### **FISH**

- 120g-200g portion size per meal.
- Choose a salad, vegetable or low-carb noodle as a side dish
- Add your flavour of choice from the approved condiments section