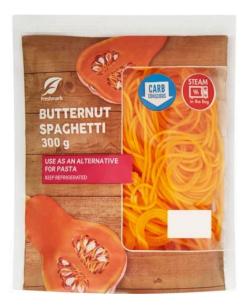

## **LOW CARB NOODLES**

The perfect alternative to spaghetti. Add one serve of these to any full serve of protein